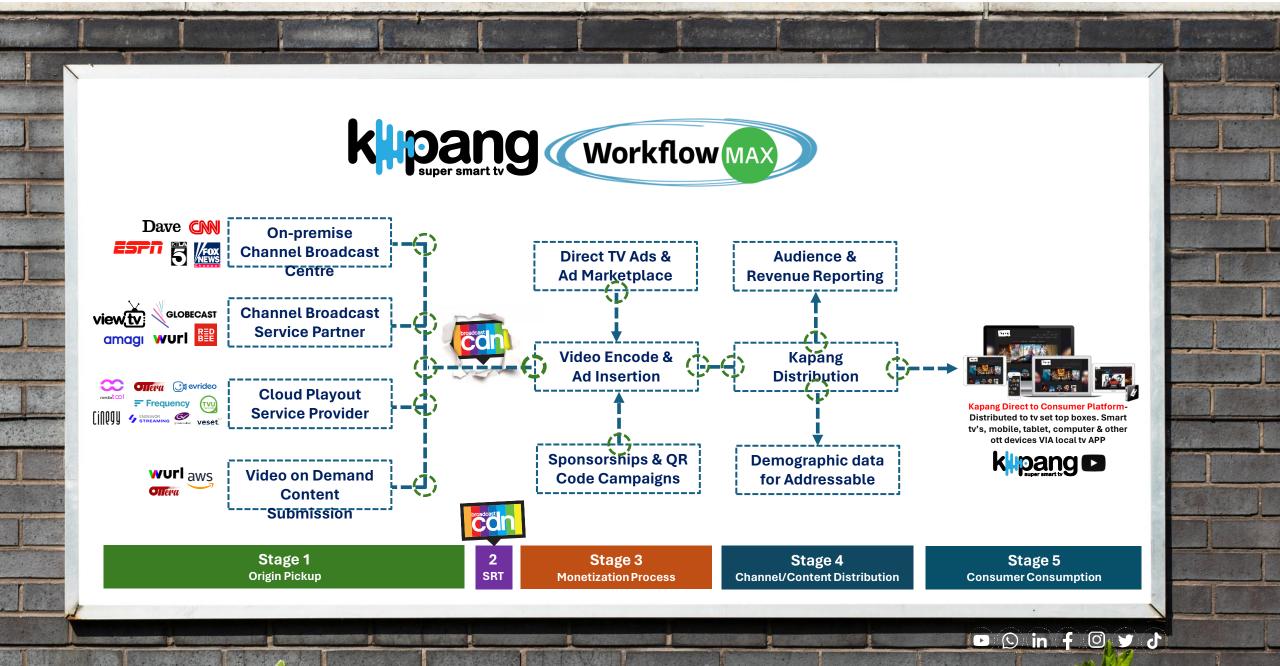

|                         |
|-------------------------------------------------------|-------------------------|
| COSTING EI.8M, THE RETURN                             | SOO HOURS OF CONTENT,   |
|                                                       |                         |
| PRODUCING MORE CONTENT<br>THE FASTI.O MODEL. HENCE    | WAS UNSUSTAINABLE USING |
| THE FASTI.O MODEL. HENCE,<br>WOULD SOLVE OUR BUSINESS | WE BUILT A SYSTEM THAT  |
| EXPECTATION IT WOULD WOR                              | MODEL PROBLEM WITH THE  |
|                                                       | K INDUSTRY-WIDE.        |







viewty



RELIN WOOD



**TV Broadcasters are** making real money with the latest Streaming TV solution avoiding FAST **Channel Revenue** deductions







https:// view tv group.com

GR/ecosystem 8



### Ads + Subscription

All free channels plus Premium Subscription Channels & Content with & without ads

**Free to View** 

A selection of ad-funded channels &

**On-demand video content** 

k pang

Kapang Free package allows

anybody to join and enjoy

tee tv channels and free TV

series, films and

documentaries

## k pang Plus

Kapang Plus allows upgraded customers to obtain extra channels as well as ad-free channels and hybrid premium channels requiring both subscription and advertising revenues.

# Pay Per View

VIP Subscription

Pay per view events purchased via All free and subscription-based channels Day pass plus all free Kapang Channels & content plus PPV and exclusive events



Kapang is launching a PPV platform for cinema showin