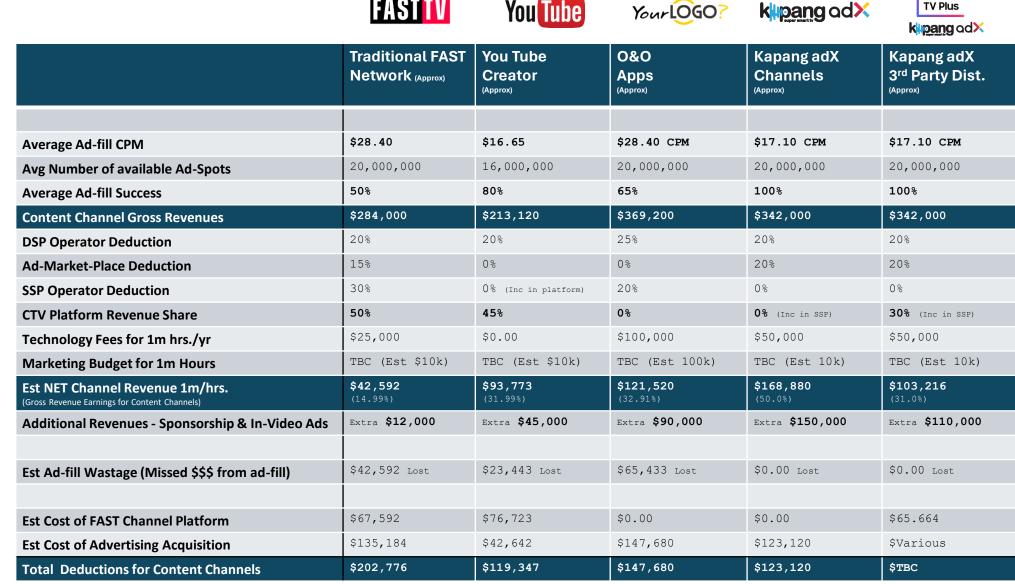

viewty

RELIN WOOD

**TV Broadcasters are** making real money with the latest Streaming TV solution avoiding FAST **Channel Revenue** deductions

https:// view tv group.com

GR/ecosystem 8